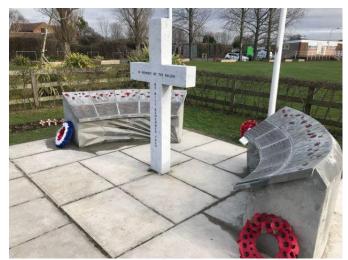

### A View From The Chair: Mayor's Message

We have been working very thoroughly as a Town Council in this past year to help make Patchway a better place for all its residents, including the ever-growing community in Charlton Hayes. The Council has really pulled together after a hard year, but I feel we have achieved a lot considering the problems we have overcome. We are now on track to carry out the redevelopment of Patchway Community Centre, including the building of a new purpose-built Pre-School as well as renovating the existing site. We made great progress on the planned improvement of sports facilities in Scott Park, including a Multi-Use-Games-Area, two state of the art cricket nets and a new pavilion with community space inside. As a Town Council, we have purchased and installed two defibrillators on Patchway Community Centre and Coniston Community Centre, which are accessible 24 hours a day, all year round. We unveiled our brilliant War Memorial in Scott Park, with the names of Patchway's fallen engraved in bronze. We are now into the last phase of enhancing your experience on Rodway Road, with the plans for LED lighting, new planters, benches and a noticeboard to enhance your experience whilst using the local shops.

#### What We Have Achieved

- Adopting a Modern Slavery Charter
   Naming of two new streets in Charlton Hayes; Gray Road and Gauting Road.
- ☐ Upgrading the War Memorial at Scott Park to include two walls with Patchway's fallen engraved onto the plaques.
- ☐ Lighting of the Beacon at the Tumps.
- ☐ Purchased and installed two new defibrillators; One at Patchway Community Centre and one at Coniston Community Centre.
- ☐ Celebrated 45 years of Twinning between Clermont and Gauting.
- ☐ Funded Patchway Library to ensure the service remained in Patchway.
- ☐ Funded Youth Services throughout Patchway.
- ☐ Increased security at Scott Park and The Tumps
- ☐ The redevelopment of Patchway Community Centre is moving forward at a fast pace
- ☐ The enhancement of sports facilities at Scott Park, with the MUGA, cricket nets and pavilion are also moving forward at a fast pace.
- ☐ Agreed the proposals for enhancement on Rodway Road including new LED streetlights, benches and a noticeboard
- ☐ A traffic count of various roads in Patchway in partnership with South Gloucestershire Council.
- ☐ A review of parking, around the whole of Patchway, carried out by South Gloucestershire and Patchway Town Council.
- ☐ Secured trees and hedging as a grant from the Woodland Trust.
- ☐ Registered the Scott Park disabled toilet as a recognised 'Changing Places' facility.