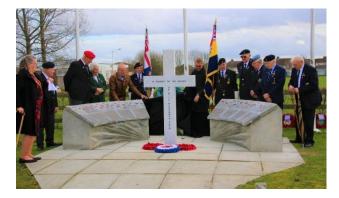

### A View From The Chair: Mayor's Message

We have been working very thoroughly as a Town Council in this past year to help make Patchway a better place for all its residents, including the ever-growing community in Charlton Hayes. The Council has really pulled together after a hard year, but I feel we have achieved a lot considering the problems we have overcome. We are now on track to carry out the redevelopment of Patchway Community Centre, including the building of a new purpose-built Pre-School as well as renovating the existing site. We made great progress on the planned improvement of sports facilities in Scott Park, including a Multi-Use-Games-Area, two state of the art cricket nets and a new pavilion with community space inside. As a Town Council, we have purchased and installed two defibrillators on Patchway Community Centre and Coniston Community Centre, which are accessible 24 hours a day, all year round. We unveiled our brilliant War Memorial in Scott Park, with the names of Patchway's fallen engraved in bronze. We are now into the last phase of enhancing your experience on Rodway Road, with the plans for LED lighting, new planters, benches and a noticeboard to enhance your experience whilst using the local shops.

#### What We Have Achieved

- Adopting a Modern Slavery Charter
   Naming of two new streets in Charlton Hayes; Gray Road and Gauting Road.
- ☐ Upgrading the War Memorial at Scott Park to include two walls with Patchway's fallen engraved onto the plaques.
- ☐ Lighting of the Beacon at the Tumps.
- ☐ Purchased and installed two new defibrillators; One at Patchway Community Centre and one at Coniston Community Centre.
- ☐ Celebrated 45 years of Twinning between Clermont and Gauting.
- ☐ Funded Patchway Library to ensure the service remained in Patchway.
- ☐ Funded Youth Services throughout Patchway.
- ☐ Increased security at Scott Park and The Tumps
- ☐ The redevelopment of Patchway Community Centre is moving forward at a fast pace
- ☐ The enhancement of sports facilities at Scott Park, with the MUGA, cricket nets and pavilion are also moving forward at a fast pace.
- ☐ Agreed the proposals for enhancement on Rodway Road including new LED streetlights, benches and a noticeboard
- ☐ A traffic count of various roads in Patchway in partnership with South Gloucestershire Council.
- ☐ A review of parking, around the whole of Patchway, carried out by South Gloucestershire and Patchway Town Council.
- ☐ Secured trees and hedging as a grant from the Woodland Trust.
- ☐ Registered the Scott Park disabled toilet as a recognised 'Changing Places' facility.