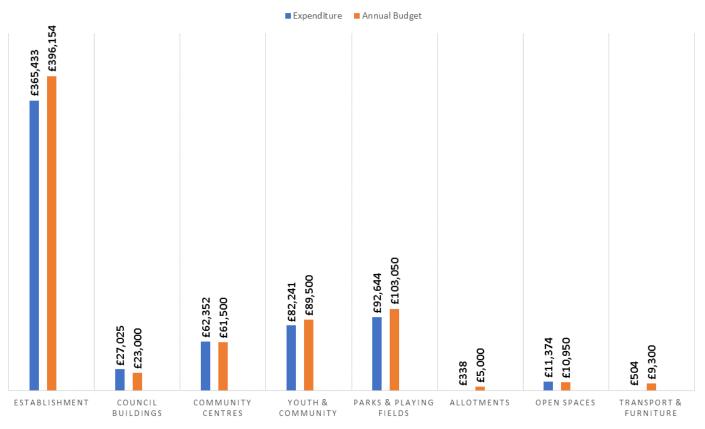

### Patchway Town Council Finance 2018-2019 (as at 31st March 2019)

#### 2018/19 EXPENDITURE VS BUDGET