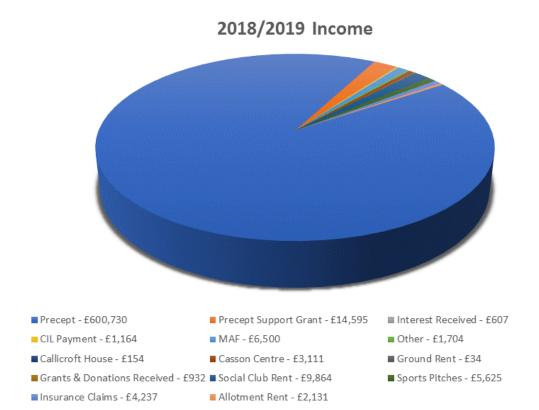

| 976     |
| TOTAL                             | £12,241 |
|                                   |         |
| Community Funding                 | £       |
| Patchway Festival                 | 3500    |
| Patchway People                   | 3000    |
| TOTAL                             | £6500   |



#### **Callicroft House Opening Hours**

Our offices on Rodway Road are now open from 9:30am – 4:30pm, Monday to Friday. We are closed on bank holidays.

Our offices are located at Callicroft House, 150 Rodway Road, Patchway, Bristol, BS34 5DQ.

You can contact the office on **01454868530** or email <u>office@patchwaytowncouncil.gov.uk</u> as well as contacting us via Facebook by searching for **Patchway Town Council**.

### Patchway Town Council Finance 2018-2019 (as at 31st March 2019)



#### 2018/19 EXPENDITURE VS BUDGET



# **Avon & Somerset Constabulary**

## Patchway Beat Team Report

Your Neighbourhood team is made up of Sergeant Steve Ives, PC Steve Bird, PC Shaun Oliver, PCSO Lucy Sparks, PCSO Hasan Bozbayir, PCSO James Adams and PCSO Alicia Harvey.

This year we have been attending two beat surgeries a month one on the first Wednesday of the month at Brooks Café in the morning and one in the evening at the end of the month at the Town Council.

We are part of the Patchway Plan in particular the Crime and Safety Subgroup and as a result form these meetings have organised two Crime Safety events one at the Library and one at the community engagement forum.

We have also carried out a bike marking event at Aztec West when we marked over 100 bikes, we are planning t